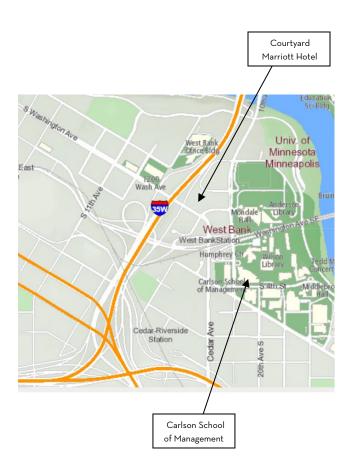

#### WALKING DIRECTIONS FROM COURTYARD MARRIOTT

When departing the Courtyard Marriott, turn left onto S Washington Avenue. Turn right at the intersection of S Washington Avenue and 19<sup>th</sup> Avenue South. Continue straight onto 19<sup>th</sup> Avenue South. At the intersection of 19<sup>th</sup> Avenue South and 3<sup>rd</sup> Street South, Carlson School of Management will be on your left.